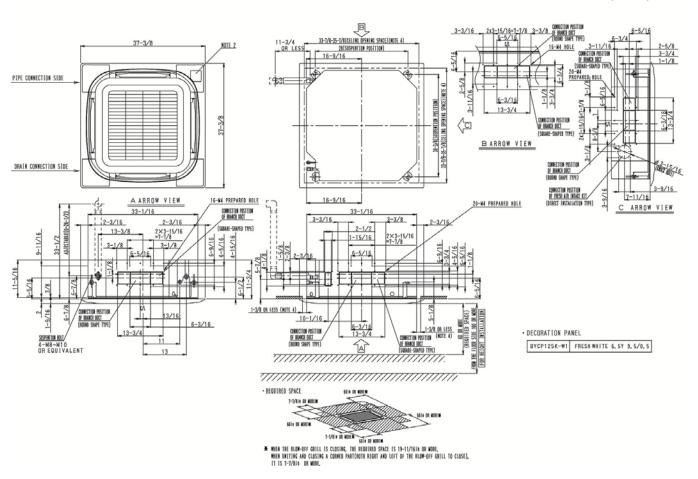

#### **Dimensional Drawing - Indoor Unit**

FXFQ36PVJU

#### FXFQ36/48PVJU Unit (inches)